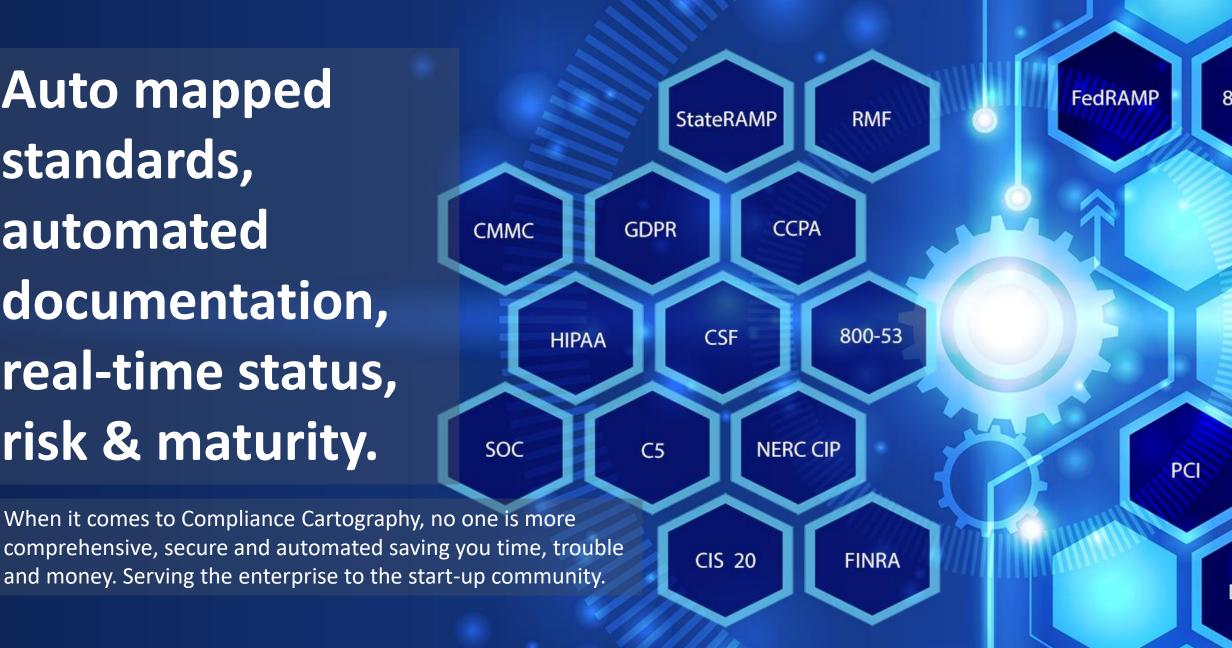

**Auto mapped** standards, automated documentation, real-time status, risk & maturity.

### Automapping save you time and money

- When you eliminate manual time working, you increase profits and manage more GRC-based programs, projects, and clients!
- How much time do you currently spend on spreadsheets and manual processes?