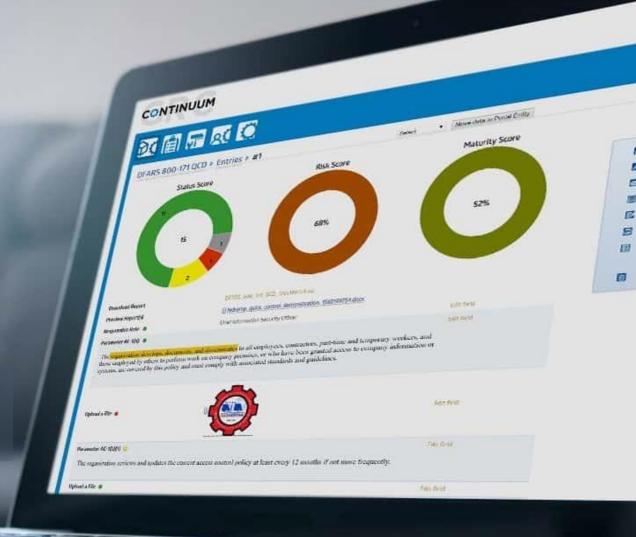

**Auto mapped** standards, automated documentation, real-time status, risk & maturity.