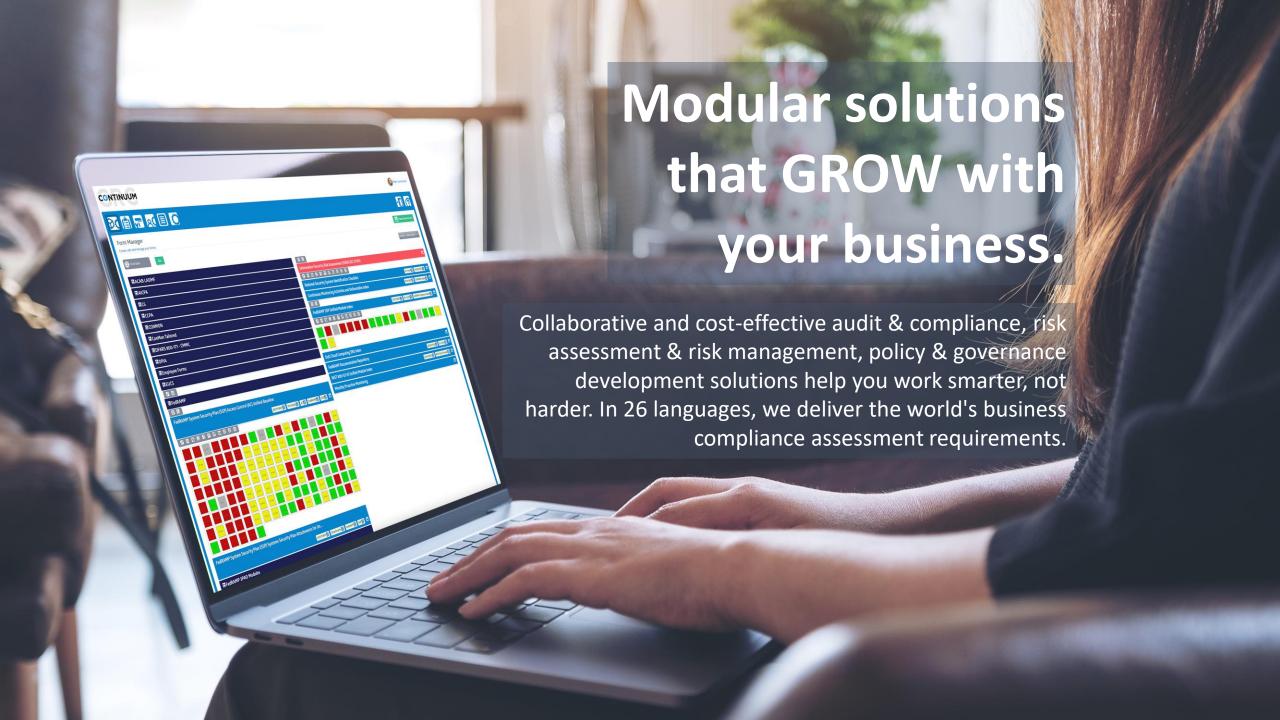

Your Roadmap to Risk Reduction

A unified solution for cybersecurity, governance, risk and compliance assessments that supercharges performance and program management without complexity.

# What is Risk Management?

Risk management is the process of **identifying** risk, **assessing** risk, and taking steps to reduce risk to an acceptable level.

Continuum GRC's integrated risk management solution provides a **Roadmap to Risk Reduction** by delivering comprehensive, customizable, and intuitive enterprise solutions.