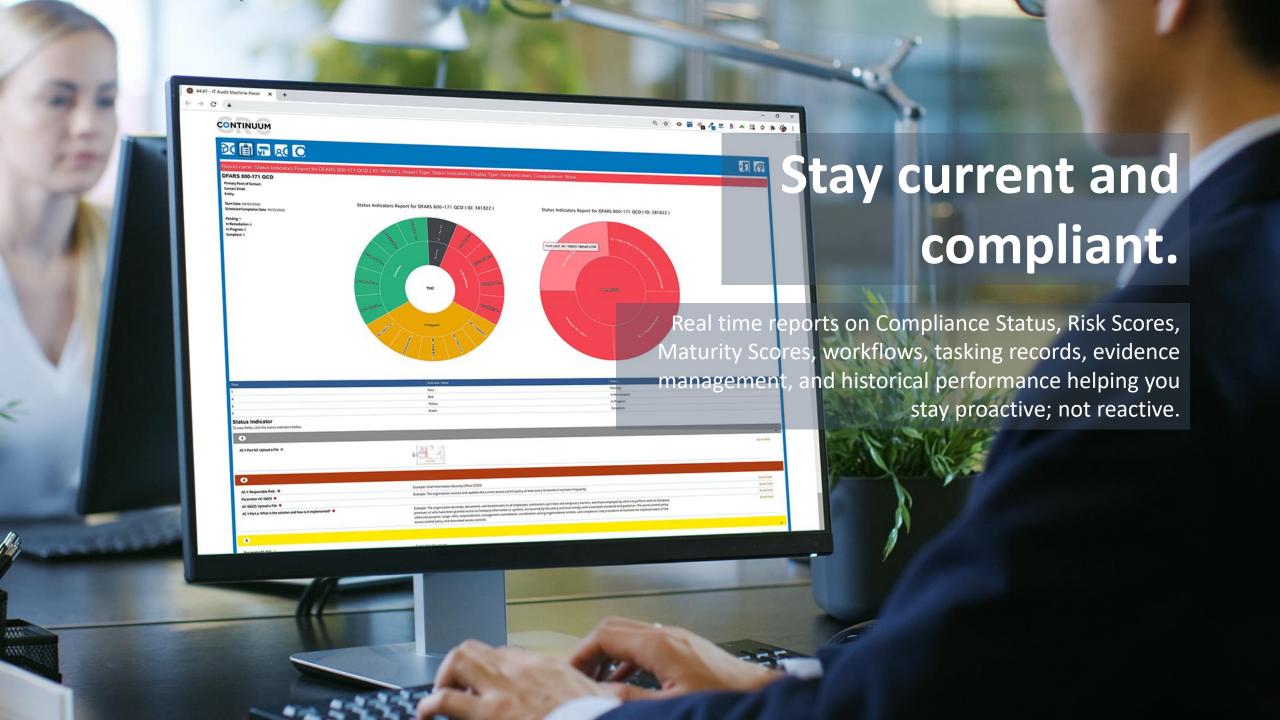

**Auto mapped** standards, automated documentation, real-time status, risk & maturity.